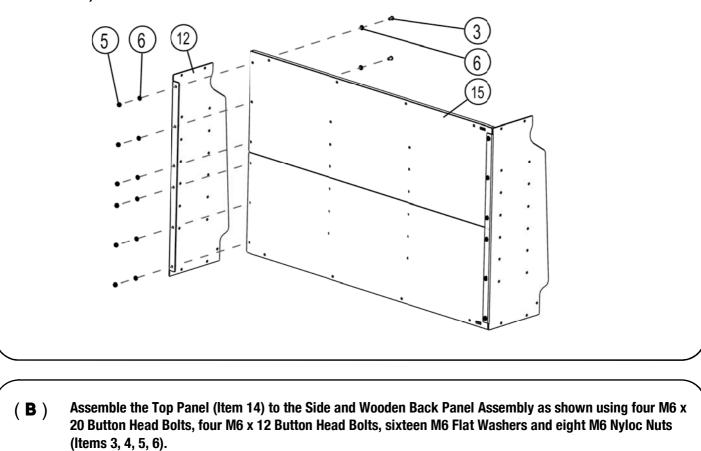

## ASSEMBLE GULLWING WINDOW BOX

( 🗛 )

2

Assemble the Side Panels and Wooden Back Panels (Items 12 & 15) together as illustrated below using twelve M6 x 20 Button Head Bolts, twenty four M6 Flat Washers and twenty four M6 Nyloc Nuts (Items 3, 5 & 6)