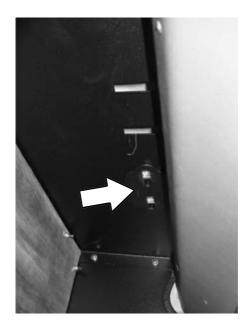

(B) With the help of a friend on the inside of the vehicle, lift the Window Box up and onto the Mounting Brackets fitted in Step 3C. Working from the outside of the vehicle, line the slots in the Window Box up with the slots in the Mounting Brackets and secure the Window Box to the Mounting Brackets using four M6 x 25 Hex Bolts, four M6 Spring Washers and four M6 x 19 Flat Washers (Items 2, 7, 10) supplied. You may need your friend on the inside of the vehicle to adjust the position of the cage nuts fitted in Step 4A in order to fasten the box to the Brackets.