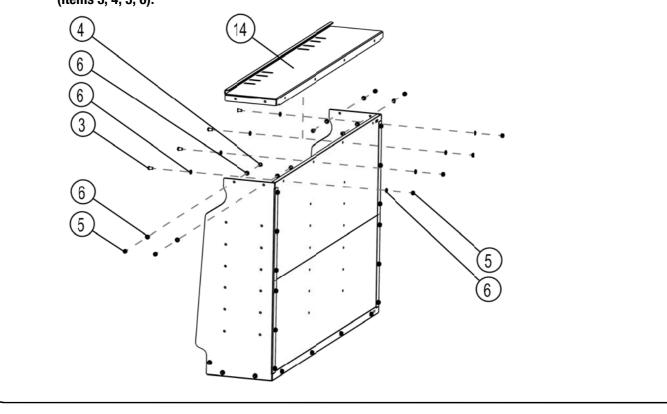

## ASSEMBLE GULLWING WINDOW BOX

( 🗛 )

2

Assemble the Side Panels and Wooden Back Panels (Items 12 & 15) together as illustrated below using twelve M6 x 20 Button Head Bolts, twenty four M6 Flat Washers and twenty four M6 Nyloc Nuts (Items 3, 5 & 6)