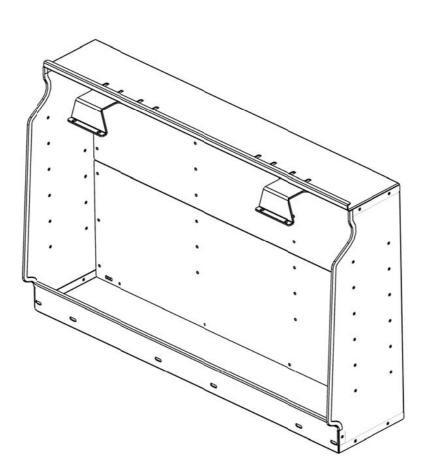

# **GULLWING WINDOW BOX**

**INSTALL TIME: 2 Hours** 

 $\overline{(1)}$ 

You will need to have installed a Gullwing Door before installing the Window Box.