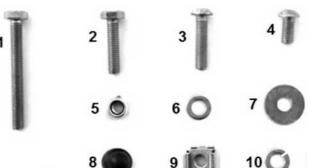

#### **GET ORGANIZED...**

Here is what you are looking at:

| Item # | Quantity | Description                  |
|--------|----------|------------------------------|
| 1      | 3        | M6 x 50 HEX BOLT             |
| 2      | 8        | M6 x 25 HEX BOLT             |
| 3      | 20       | M6 x 20 BUTTON HEAD BOLT     |
| 4      | 10       | M6 X 12 BUTTON HEAD BOLT     |
| 5      | 30       | M6 NYLOC NUT                 |
| 6      | 60       | M6 FLAT WASHER               |
| 7      | 11       | M6 x 19 FLAT WASHER          |
| 8      | 30       | M6 NUT CAP                   |
| 9      | 4        | M6 CAGE NUT                  |
| 10     | 11       | M6 SPRING WASHER             |
| 11     | 2        | PINCH WELD                   |
| 12     | 2        | SIDE PANEL - 1 LEFT, 1 RIGHT |
| 13     | 2        | MOUNTING BRACKET             |
| 14     | 1        | TOP PANEL                    |
| 15     | 2        | WOOD BACK PANEL              |
| 16     | 1        | BOTTOM PANEL                 |