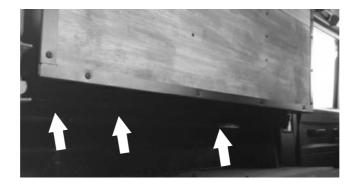

### FIT THE GULLWING WINDOW BOX CONT...

(**C**) Have your friend on the inside of the vehicle look underneath the Window Box and locate the three slots/ cut outs in the vehicle's body as indicated by the arrows. Have your friend locate the studded plate in each slot and hold it in position, while you, working from the outside of the vehicle, secure the bottom of the Window Box to the vehicle using three M6 x 50 Button Head Bolts, three M6 Spring Washers and three M6 Flat Washers (Items 1, 7, 10) supplied.