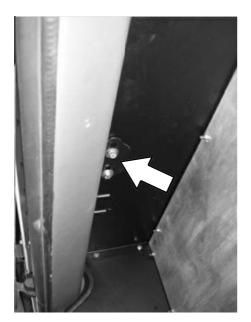

#### FIT THE GULLWING WINDOW BOX

(A) Insert a M6 Cage Nut (Item 9) into the top of each of the four slots for pairing "A" or pairing "B" as indicated. Slot pairing "A" is used if you are mounting your Window Box on the left hand side of the vehicle and slot pairing "B" is used if you mounting your Window Box on the right hand side of the vehicle.