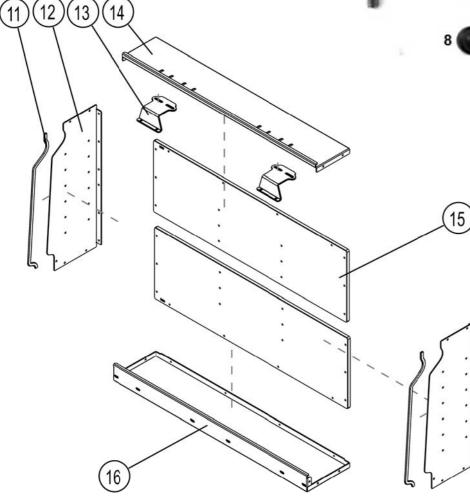

#### **GET ORGANIZED...**

Here is what you are looking at:

| Item # | Quantity | Description                  |
|--------|----------|------------------------------|
| 1      | 3        | M6 x 50 HEX BOLT             |
| 2      | 8        | M6 x 25 HEX BOLT             |
| 3      | 20       | M6 x 20 BUTTON HEAD BOLT     |
| 4      | 10       | M6 X 12 BUTTON HEAD BOLT     |
| 5      | 30       | M6 NYLOC NUT                 |
| 6      | 60       | M6 FLAT WASHER               |
| 7      | 11       | M6 x 19 FLAT WASHER          |
| 8      | 30       | M6 NUT CAP                   |
| 9      | 4        | M6 CAGE NUT                  |
| 10     | 11       | M6 SPRING WASHER             |
| 11     | 2        | PINCH WELD                   |
| 12     | 2        | SIDE PANEL - 1 LEFT, 1 RIGHT |
| 13     | 2        | MOUNTING BRACKET             |
| 14     | 1        | TOP PANEL                    |
| 15     | 2        | WOOD BACK PANEL              |
| 16     | 1        | BOTTOM PANEL                 |

## ASSEMBLE GULLWING WINDOW BOX

( 🗛 )

2

Assemble the Side Panels and Wooden Back Panels (Items 12 & 15) together as illustrated below using twelve M6 x 20 Button Head Bolts, twenty four M6 Flat Washers and twenty four M6 Nyloc Nuts (Items 3, 5 & 6)

### **ASSEMBLE GULLWING WINDOW BOX CONT...**

(**C**) Assemble the Bottom Panel (Item 16) as shown below using four M6 x 20 Button Head Bolts, six M6 x 12 Button Head Bolts, twenty M6 Flat Washers and ten M6 Nyloc Nuts (Items 3, 4, 5, 6).