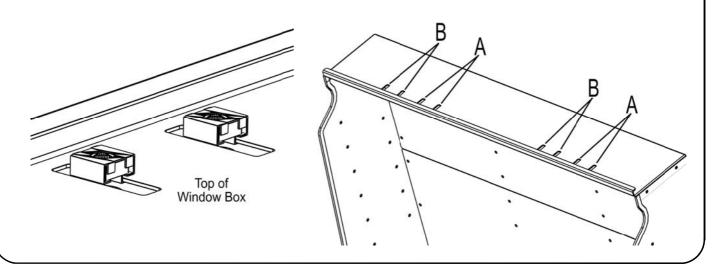

#### FIT THE GULLWING WINDOW BOX

(A) Insert a M6 Cage Nut (Item 9) into the top of each of the four slots for pairing "A" or pairing "B" as indicated. Slot pairing "A" is used if you are mounting your Window Box on the left hand side of the vehicle and slot pairing "B" is used if you mounting your Window Box on the right hand side of the vehicle.