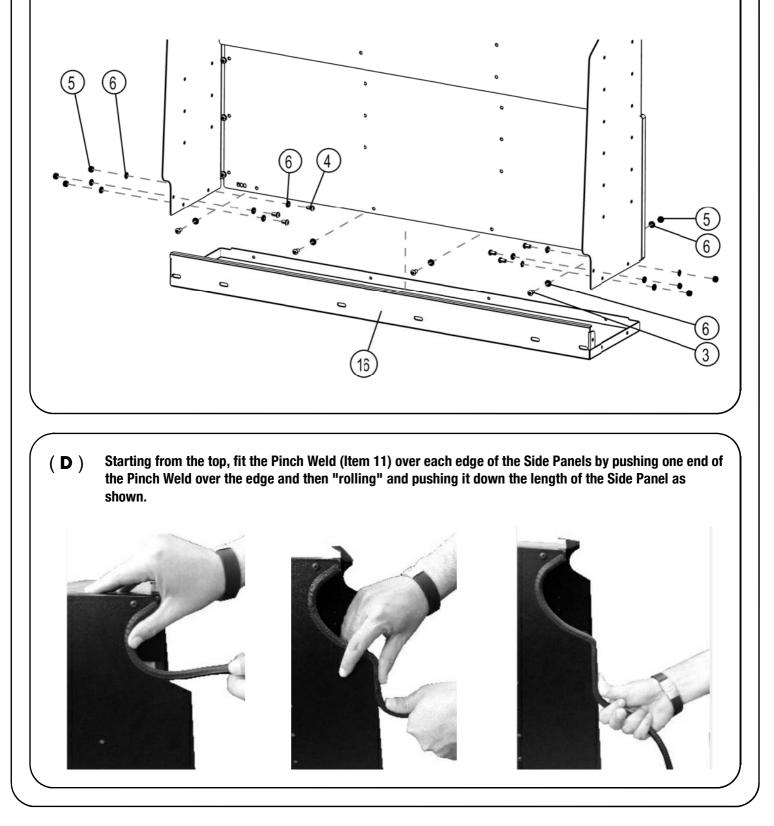

### **ASSEMBLE GULLWING WINDOW BOX CONT...**

(**C**) Assemble the Bottom Panel (Item 16) as shown below using four M6 x 20 Button Head Bolts, six M6 x 12 Button Head Bolts, twenty M6 Flat Washers and ten M6 Nyloc Nuts (Items 3, 4, 5, 6).