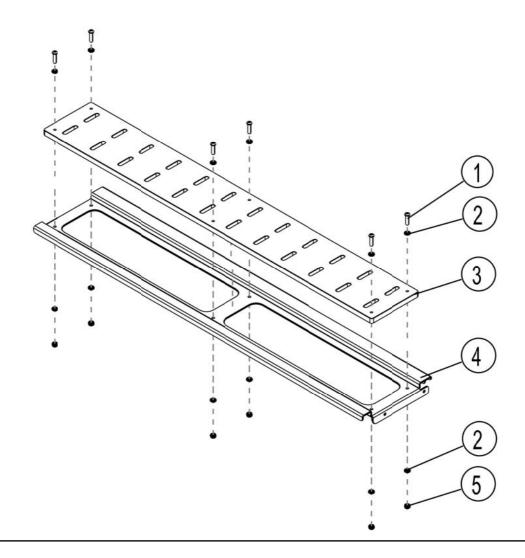

## **ASSEMBLE SHELF**

Here is what you are looking at:

| Item# | Quantity | Description               |
|-------|----------|---------------------------|
| 1     | 6        | M6 x 25 BUTTON HEAD BOLT  |
| 2     | 12       | M6 FLAT WASHER            |
| 3     | 1        | WOODEN SHELF              |
| 4     | 1        | FRAME                     |
| 5     | 6        | M6 NYLOC NUT              |
| 6     | 6        | M6 NUT CAP (not Pictured) |

You will need:

- 10 mm Flat Wrench
- □ 4 mm Hex Key

**(A)** Assemble the Wooden Shelf to the Frame as shown above and place a M6 Nut Cap over each Nyloc Nut once assembled.