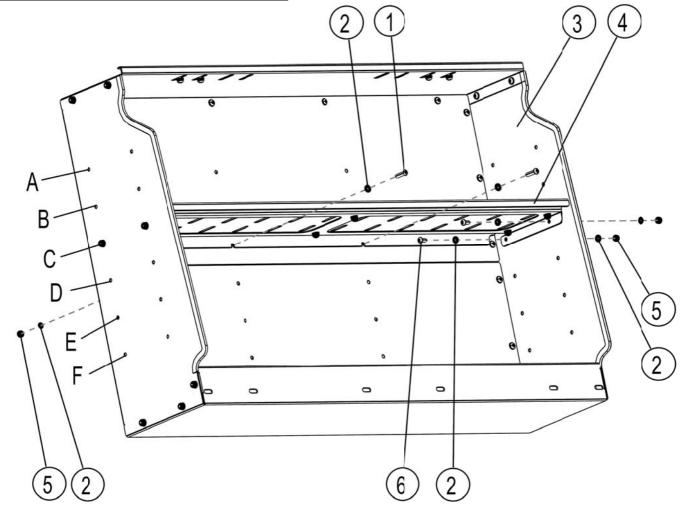

## 2 FIT THE SHELF

Here is what you are looking at:

| You will need: |                   |  |  |  |
|----------------|-------------------|--|--|--|
|                | 10 mm Flat Wrench |  |  |  |
|                | 4 mm Hex Key      |  |  |  |
|                |                   |  |  |  |

| Item # | Quantity | Description               |
|--------|----------|---------------------------|
| 1      | 2        | M6 x 25 BUTTON HEAD BOLT  |
| 2      | 12       | M6 FLAT WASHER            |
| 3      | 1        | WINDOW BOX                |
| 4      | 1        | SHELF                     |
| 5      | 12       | M6 NYLOC NUT              |
| 6      | 4        | M6 x 12 BUTTON HEAD       |
| 7      | 12       | M6 NUT CAP (not pictured) |

- Decide which of the six different height settings (A F) you would like to use. Place the Shelf into the Window Box and line up the holes in the side of the Shelf with the chosen height setting. Secure the Shelf to the sides of the Window Box using four M6 x12 Button Head Bolts, eight M6 Flat Washers and four Nyloc Nuts (Items 2, 5, &6). Secure the rear of the Shelf to the Wooden Back Panel of the Window Box using two M6 x 25 Button Head Bolts, four M6 Flat Washers and to Nyloc Nuts (Items 1, 2 & 5). Place a Nut Cap (Item 7) over all of the M6 Nyloc Nuts.
- ( **B** ) Congratulations, you have completed your installation. Take a step back and admire your work. Good Job!